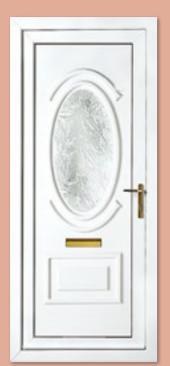

# Classic Collection

The Classic Collection features timeless styles available in Clear, Diamond Lead and Georgian Bar glass designs, all enhanced with decorative patterned or clear backing glass options.

**Kensington Two** Diamond Lead

Colour White Frame White

Rockingham One Patterned

Colour White Frame White

**Madrid Two** Patterned Colour White Frame White

**Balmoral One** Patterned Colour Red

Frame White