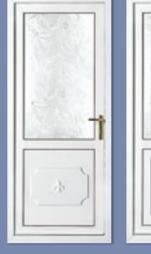

### **Half Panels**

**Hanover Half** 

Westminster Half Buckingham Half Abbey Half

Shiplap

Please Note: Woodgrain and colourgrain options have a grain that, in this orientation, runs horizontally not vertically.