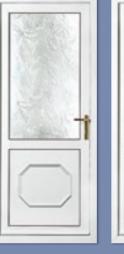

### **Half Panels**

**Hanover Half** 

Westminster Half Buckingham Half Abbey Half

Shiplap

Please Note: Woodgrain and colourgrain options have a grain that, in this orientation, runs horizontally not vertically.