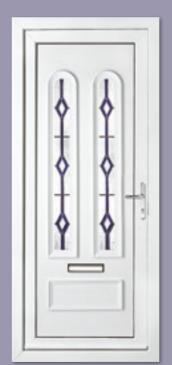

**Kensington Two** Diamond Lead

Colour White Frame White

Rockingham One Patterned

Colour White Frame White

**Madrid Two** Patterned Colour White Frame White

**Balmoral One** Patterned Colour Red

Frame White