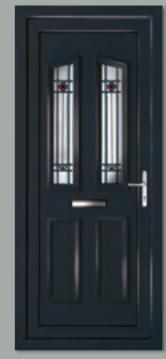

Canterbury One Arched Georgian Bar Colour White

Sandringham One Georgian Bar Colour White Frame White

Canterbury One Arched Georgian Bar Colour White Frame White

**Kensington Two Inverted** Patterned

Colour Chartwell Green Frame White

**Kensington Two** Diamond Lead

Colour White Frame White

Rockingham One Patterned

Colour White Frame White

**Madrid Two** Patterned Colour White Frame White

**Balmoral One** Patterned Colour Red

Frame White