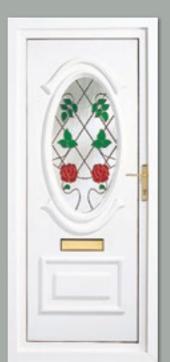

Balmoral One Classic Climbing Rose Colour White

Frame White

Richmond One Climbing Rose Colour White Frame White

Kensington Two Climbing Rose Colour White Frame White

Sandringham One Climbing Rose Colour White Frame White