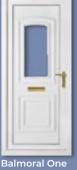

**Balmoral One Classic** Patterned Colour White Frame White

**Windsor Two Patterned with** Windsor One Patterned Side Panel Colour Black Brown

Frame Black Brown

Most doors featured are available as: Plain Glazed Diamond Lead Georgian Bar