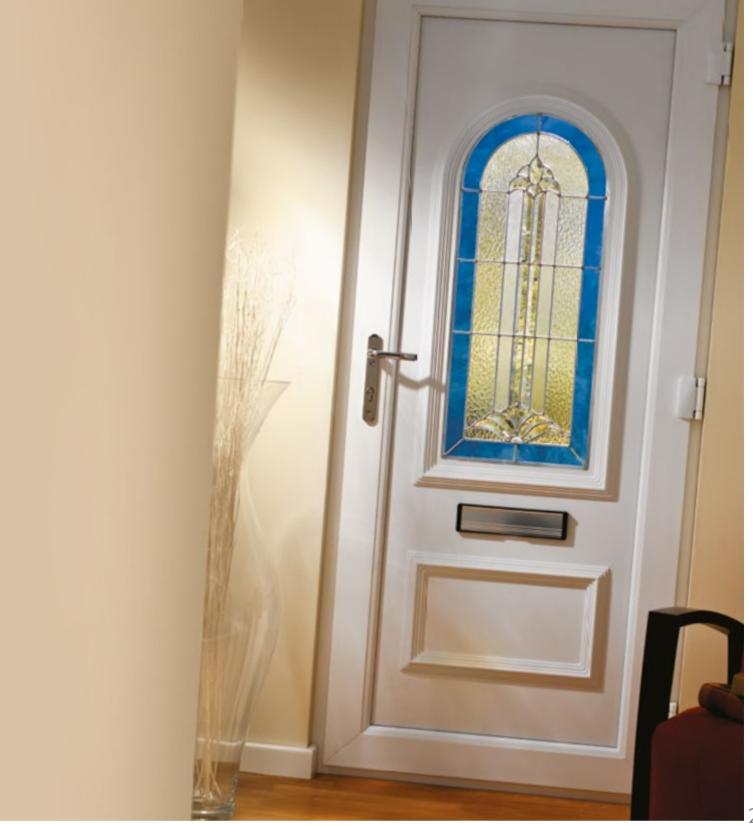

Cambridge One Bow Fronted

Seville One Patterned Colour White Frame White

Richmond One Patterned Colour White Frame White

Althorpe One Inverted Patterned
Colour White

Frame White

Cambridge One Georgian Bow Fronted Colour White Frame White