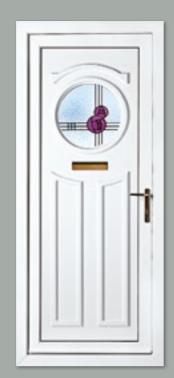

# Classic Collection

The Classic Collection features timeless styles available in Clear, Diamond Lead and Georgian Bar glass designs, all enhanced with decorative patterned or clear backing glass options.

Canterbury One Arched Georgian Bar Colour White

Sandringham One Georgian Bar Colour White Frame White

Canterbury One Arched Georgian Bar Colour White Frame White

**Kensington Two Inverted** Patterned

Colour Chartwell Green Frame White