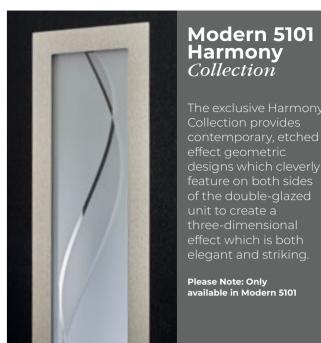

# Modern Collection

If you're looking for a contemporary style that makes a real statement, the Modern Collection, featuring high grade, stainless-steel trims, is the perfect choice for your home.

Modern 5034 Colour Black Brown Frame White

Modern 5082

Colour White

Modern 5013 Colour Chartwell Green Frame White

Modern 5131 Colour White

Modern 5101 Colour White Frame White

Modern 5123 Colour White

Modern 5101 **Harmony Verona Colour** Anthracite Grey Frame Anthracite Grey

Face on view

The exclusive Harmony Collection provides contemporary, etched effect geometric designs which cleverly feature on both sides of the double-glazed unit to create a three-dimensional offect which is both

Please Note: Only available in Modern 5101

Harmony

Verona