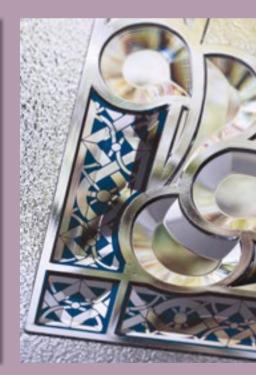

## **Bevel** *Collection*

The Bevel Collection features specially seamed and carefully cut bevels that are uniquely handcrafted onto clear and opaque glass. These panels provide privacy whilst maximising the natural light in your home.

Kensington Two Astral Diamonds

Colour White Frame White

Chatsworth One Bullion

Colour Chartwell Green Frame Chartwell Green

Balmoral One Astral Diamond Bevel

Colour White Frame White

Rockingham One Ceramic Diamond Star

Colour White Frame White

Astral Fleur de Lys Glass Detail

Balmoral One Ceramic Diamond Trio

Colour White Frame White

Balmoral One Classic Astral Fleur de Lys

Colour White Frame White

Madrid Two Astral Pisces