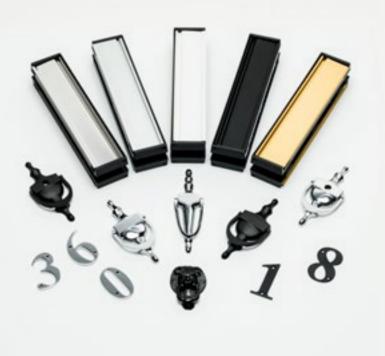

rizontally not vertically.



**Manor Half Inverted** 

### **Conservatory Panels**



**Hanover Triple** 



Herringbone



Winchester



**Manor Triple** 



Cathedral



Elizabethan

### **Quarter Panels**



Winchester



Manor



Cathedral

### Make it Personal



Our PVC-U doors are available in a range of Colourgrain and Woodgrain options. From modern Chartwell Green and Anthracite Grey to the ever popular Oak and Rosewood, we can help you find the perfect colour to suit your home.











If you have a totally bespoke design in mind or you would like to personalise your door with your favourite photograph, we can take practically any image\* and reproduce it straight onto glass using Direct Digital Glass printing (DDG). Ask for more details!

\*Copyright restrictions apply







\*Anthracite Grey Smooth 7016 available in the Modern Collection and Flat Panels only.



Keep your door looking great for longer

Your new PVC-U door is extremely low maintenance and is very easy to clean. How often will depend on where you live. For instance, a coastal or industrialised location, or near a busy road, may mean cleaning is required a little more often.

We recommend the following to help you get the very best from your PVC-U door:



- Wash the door and door frame with warm soapy water and a soft, lint-free cloth to remove grime and atmospheric deposits.
- Never use a pressure washer or steam cleaner.
- Stubborn marks on the door frame may need to be tackled with a specialised PVC cleaner but please ensure you read the cleaning guidelines carefully ensure suitability.
-