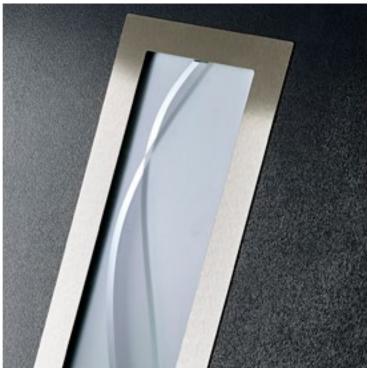

## **Bevel** *Collection*

The Bevel Collection features specially seamed and carefully cut bevels that are uniquely handcrafted onto clear and opaque glass. These panels provide privacy whilst maximising the natural light in your home.