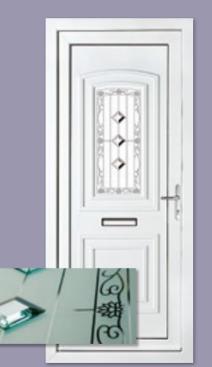

# Classic Collection

The Classic Collection features timeless styles available in Clear, Diamond Lead and Georgian Bar glass designs, all enhanced with decorative patterned or clear backing glass options.

Canterbury One Arched Georgian Bar Colour White

Sandringham One Georgian Bar Colour White Frame White

Canterbury One Arched Georgian Bar Colour White Frame White

**Kensington Two Inverted** Patterned

Colour Chartwell Green Frame White