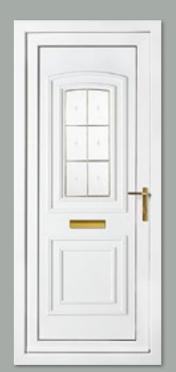

Canterbury One Arched Georgian Bar Colour White

Sandringham One Georgian Bar Colour White Frame White

Canterbury One Arched Georgian Bar Colour White Frame White

**Kensington Two Inverted** Patterned

Colour Chartwell Green Frame White