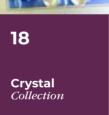

## **Crystal** *Collection*

The Crystal Collection stylishly combines clear and coloured crystal designs with deep cut, clear resin bevels, set against a backdrop of intricate backing textures some with a splash of dynamic colour.