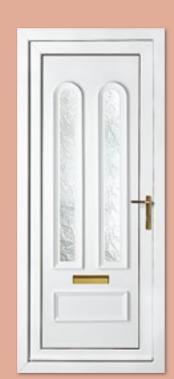

**Kensington Two** Diamond Lead

Colour White Frame White

Rockingham One Patterned

Colour White Frame White

**Madrid Two** Patterned Colour White Frame White

**Balmoral One** Patterned Colour Red

Frame White