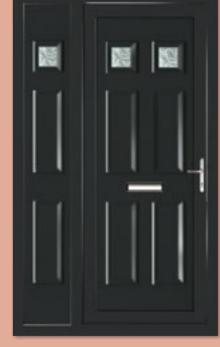

# Modern Collection

If you're looking for a contemporary style that makes a real statement, the Modern Collection, featuring high grade, stainless-steel trims, is the perfect choice for your home.

Modern 5034 Colour Black Brown Frame White

Modern 5082

Colour White

Modern 5013 Colour Chartwell Green Frame White

Modern 5131 Colour White

Modern 5101 Colour White Frame White

Modern 5123 Colour White

Modern 5101 **Harmony Verona Colour** Anthracite Grey Frame Anthracite Grey