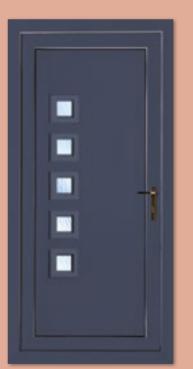

**Kensington Two** Diamond Lead

Colour White Frame White

Rockingham One Patterned

Colour White Frame White

**Madrid Two** Patterned Colour White Frame White

**Balmoral One** Patterned Colour Red

Frame White