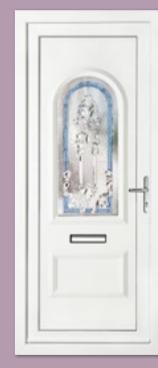

# Classic Collection

The Classic Collection features timeless styles available in Clear, Diamond Lead and Georgian Bar glass designs, all enhanced with decorative patterned or clear backing glass options.

Canterbury One Arched Georgian Bar Colour White

Sandringham One Georgian Bar Colour White Frame White

Canterbury One Arched Georgian Bar Colour White Frame White

**Kensington Two Inverted** Patterned

Colour Chartwell Green Frame White