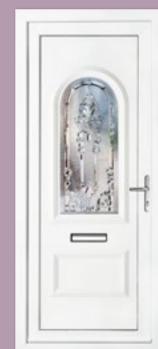

# Classic Collection

The Classic Collection features timeless styles available in Clear, Diamond Lead and Georgian Bar glass designs, all enhanced with decorative patterned or clear backing glass options.

Canterbury One Arched Georgian Bar Colour White

Sandringham One Georgian Bar Colour White Frame White

Canterbury One Arched Georgian Bar Colour White Frame White

**Kensington Two Inverted** Patterned

Colour Chartwell Green Frame White