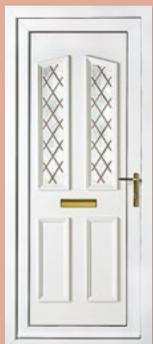

**Kensington Two** Diamond Lead

Colour White Frame White

Rockingham One Patterned

Colour White Frame White

**Madrid Two** Patterned Colour White Frame White

**Balmoral One** Patterned Colour Red

Frame White