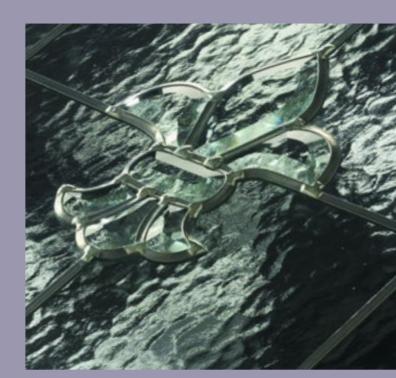

Balmoral One Red Campion Colour White Frame White

Malaga Five Resin Squirls Colour Red Frame White

Blenheim One Resin Fleur De Lys Colour White

Frame White

Seville One Corner Red Stars

Colour White Frame White