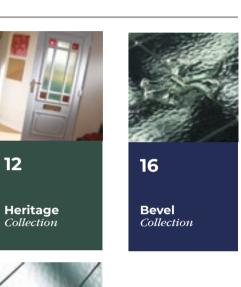

# Heritage Collection

The Heritage Collection offers a selection of colourful film, lead, resin and sandblasted opaque designs with a modern twist: they have been cleverly produced via specialist colour film or with a computer generated resin application.

## **Bevel** *Collection*

The Bevel Collection features specially seamed and carefully cut bevels that are uniquely handcrafted onto clear and opaque glass. These panels provide privacy whilst maximising the natural light in your home.