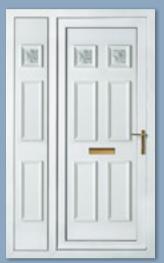

# Choose your Door Panel Style

# Classic Collection

The Classic Collection features timeless styles available in Clear, Diamond Lead and Georgian Bar glass designs, all enhanced with decorative patterned or clear backing glass options.