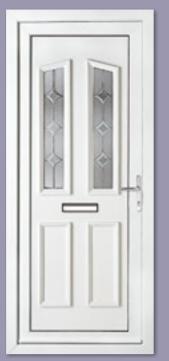

# Classic Collection

The Classic Collection features timeless styles available in Clear, Diamond Lead and Georgian Bar glass designs, all enhanced with decorative patterned or clear backing glass options.

**Kensington Two** Diamond Lead

Colour White Frame White

Rockingham One Patterned

Colour White Frame White

**Madrid Two** Patterned Colour White Frame White

**Balmoral One** Patterned Colour Red

Frame White