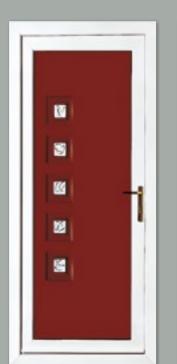

# Modern Collection

If you're looking for a contemporary style that makes a real statement, the Modern Collection, featuring high grade, stainless-steel trims, is the perfect choice for your home.

Modern 5034 Colour Black Brown Frame White

Modern 5082

Colour White

Modern 5013 Colour Chartwell Green Frame White

Modern 5131 Colour White

Modern 5101 Colour White Frame White

Modern 5123 Colour White

Modern 5101 **Harmony Verona Colour** Anthracite Grey Frame Anthracite Grey