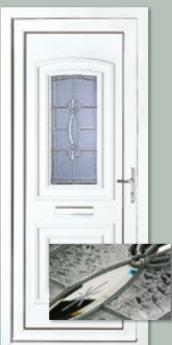

Kensington Two Astral Diamonds

Colour White Frame White

Chatsworth One Bullion

Colour Chartwell Green Frame Chartwell Green

Balmoral One Astral Diamond Bevel

Colour White Frame White

Rockingham One Ceramic Diamond Star