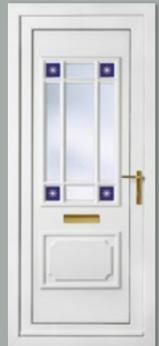

Sandringham One House Number Colour Red

Frame White

Seville One Corner Blue Stars Colour White Frame White

Kensington Two Sandblasted Edwardian Border Colour White

Frame White

Rome One Sandblasted Diamond Colour Anthracite Grey Frame Anthracite Grey