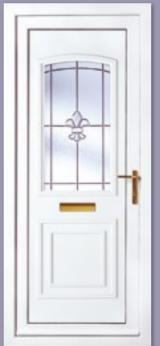

# Classic Collection

The Classic Collection features timeless styles available in Clear, Diamond Lead and Georgian Bar glass designs, all enhanced with decorative patterned or clear backing glass options.

Seville One Patterned Colour White Frame White

Richmond One Patterned Colour White Frame White

Althorpe One Inverted Patterned
Colour White

Frame White

Cambridge One Georgian Bow Fronted Colour White Frame White