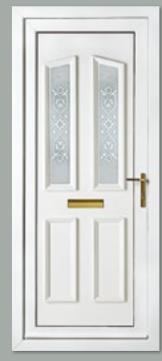

**Kensington Two** Diamond Lead

Colour White Frame White

Rockingham One Patterned

Colour White Frame White

**Madrid Two** Patterned Colour White Frame White

**Balmoral One** Patterned Colour Red

Frame White