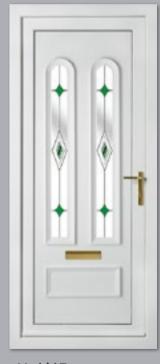

Seville One Corner Blue Stars

Colour White Frame White

Seville One **Corner Green Stars** 

Colour White Frame White