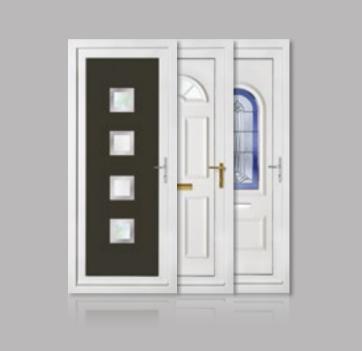

# Classic Collection

The Classic Collection features timeless styles available in Clear, Diamond Lead and Georgian Bar glass designs, all enhanced with decorative patterned or clear backing glass options.