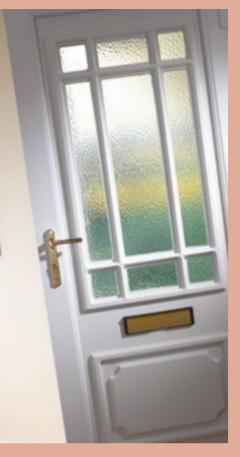

# Classic Collection

The Classic Collection features timeless styles available in Clear, Diamond Lead and Georgian Bar glass designs, all enhanced with decorative patterned or clear backing glass options.

Seville One Patterned Colour White Frame White

Richmond One Patterned Colour White Frame White

Althorpe One Inverted Patterned
Colour White

Frame White

Cambridge One Georgian Bow Fronted Colour White Frame White