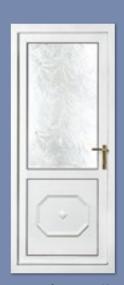

### **Half Panels**

**Hanover Half** 

Westminster Half Buckingham Half Abbey Half

Shiplap

Please Note: Woodgrain and colourgrain options have a grain that, in this orientation, runs horizontally not vertically.