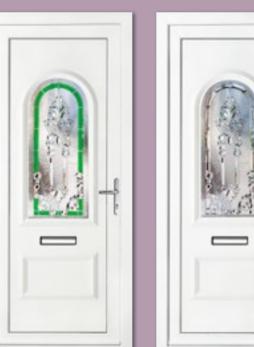

### **Backing**Glass *Options*

Autumn

Cotswold

Stippolyte

Minster

Other backing glass options are available but may incur a surcharge, please ask for details.