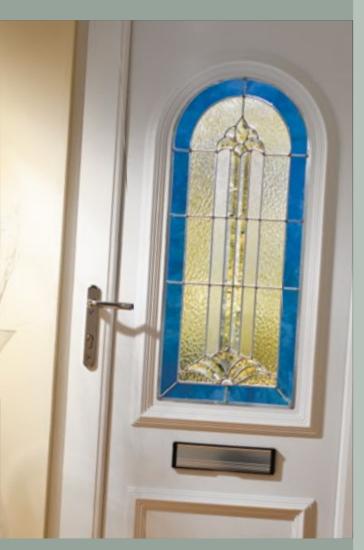

# Classic Collection

The Classic Collection features timeless styles available in Clear, Diamond Lead and Georgian Bar glass designs, all enhanced with decorative patterned or clear backing glass options.

Canterbury One Arched Georgian Bar Colour White

Sandringham One Georgian Bar Colour White Frame White

Canterbury One Arched Georgian Bar Colour White Frame White

**Kensington Two Inverted** Patterned

Colour Chartwell Green Frame White