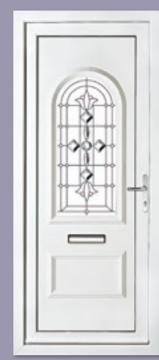

# Classic Collection

The Classic Collection features timeless styles available in Clear, Diamond Lead and Georgian Bar glass designs, all enhanced with decorative patterned or clear backing glass options.

Canterbury One Arched Georgian Bar Colour White

Sandringham One Georgian Bar Colour White Frame White

Canterbury One Arched Georgian Bar Colour White Frame White

**Kensington Two Inverted** Patterned

Colour Chartwell Green Frame White