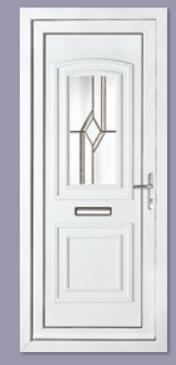

# Classic Collection

The Classic Collection features timeless styles available in Clear, Diamond Lead and Georgian Bar glass designs, all enhanced with decorative patterned or clear backing glass options.

**Kensington Two** Diamond Lead

Colour White Frame White

Rockingham One Patterned

Colour White Frame White

**Madrid Two** Patterned Colour White Frame White

**Balmoral One** Patterned Colour Red

Frame White