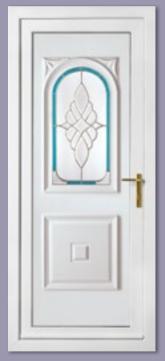

# Classic Collection

The Classic Collection features timeless styles available in Clear, Diamond Lead and Georgian Bar glass designs, all enhanced with decorative patterned or clear backing glass options.