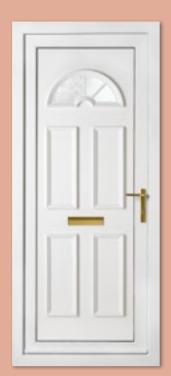

# Classic Collection

The Classic Collection features timeless styles available in Clear, Diamond Lead and Georgian Bar glass designs, all enhanced with decorative patterned or clear backing glass options.