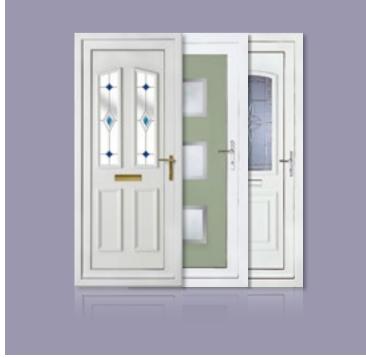

# Classic Collection

The Classic Collection features timeless styles available in Clear, Diamond Lead and Georgian Bar glass designs, all enhanced with decorative patterned or clear backing glass options.