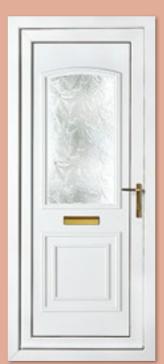

# Classic Collection

The Classic Collection features timeless styles available in Clear, Diamond Lead and Georgian Bar glass designs, all enhanced with decorative patterned or clear backing glass options.

Canterbury One Arched Georgian Bar Colour White

Sandringham One Georgian Bar Colour White Frame White

Canterbury One Arched Georgian Bar Colour White Frame White

**Kensington Two Inverted** Patterned

Colour Chartwell Green Frame White