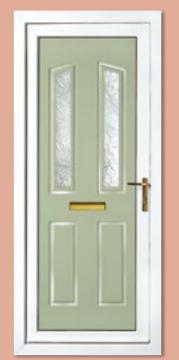

Canterbury One Arched Georgian Bar Colour White

Sandringham One Georgian Bar Colour White Frame White

Canterbury One Arched Georgian Bar Colour White Frame White

**Kensington Two Inverted** Patterned

Colour Chartwell Green Frame White