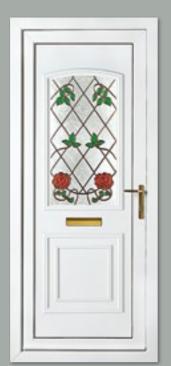

Balmoral One Classic Climbing Rose Colour White

Frame White

Richmond One Climbing Rose Colour White Frame White

Kensington Two Climbing Rose Colour White Frame White

Sandringham One Climbing Rose Colour White Frame White