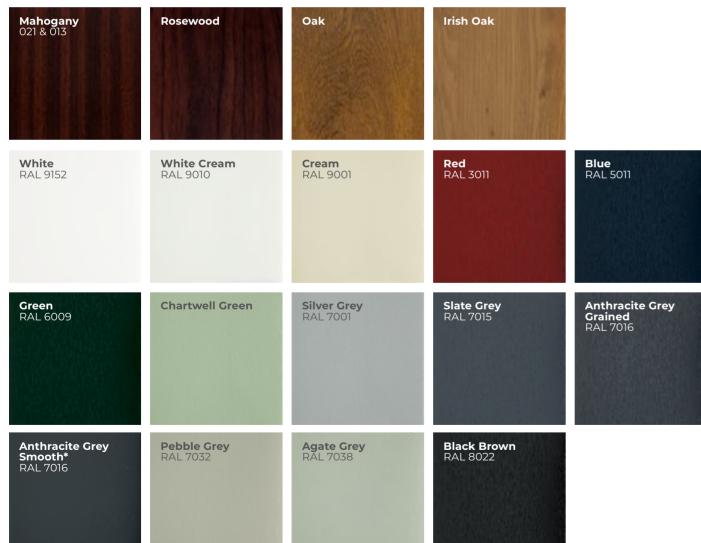

### Make it Personal

Our PVC-U doors are available in a range of Colourgrain and Woodgrain options. From modern Chartwell Green and Anthracite Grey to the ever popular Oak and Rosewood, we can help you find the perfect colour to suit your home.

\*Copyright restrictions apply

\*Anthracite Grey Smooth 7016 available in the Modern Collection and Flat Panels only.

Keep your door looking great for longer

Your new PVC-U door is extremely low maintenance and is very easy to clean. How often will depend on where you live. For instance, a coastal or industrialised location, or near a busy road, may mean cleaning is required a little more often.