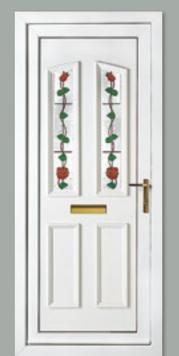

Balmoral One Classic Climbing Rose Colour White

Frame White

Richmond One Climbing Rose Colour White Frame White

Kensington Two Climbing Rose Colour White Frame White

Sandringham One Climbing Rose Colour White Frame White