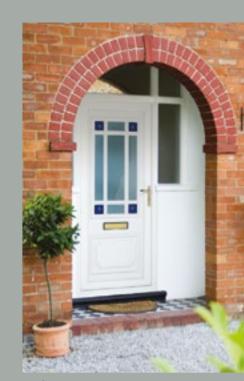

# Classic Collection

The Classic Collection features timeless styles available in Clear, Diamond Lead and Georgian Bar glass designs, all enhanced with decorative patterned or clear backing glass options.

Canterbury One Arched Georgian Bar Colour White

Sandringham One Georgian Bar Colour White Frame White

Canterbury One Arched Georgian Bar Colour White Frame White

**Kensington Two Inverted** Patterned

Colour Chartwell Green Frame White