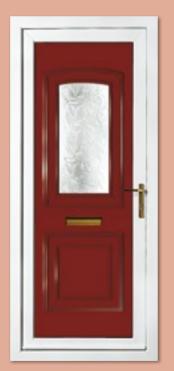

**Kensington Two** Diamond Lead

Colour White Frame White

Rockingham One Patterned

Colour White Frame White

**Madrid Two** Patterned Colour White Frame White

**Balmoral One** Patterned Colour Red

Frame White