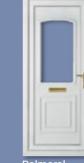

**Balmoral One Classic** Patterned Colour White Frame White

**Windsor Two Patterned with** Windsor One Patterned Side Panel Colour Black Brown

Frame Black Brown

Most doors featured are available as: Plain Glazed Diamond Lead Georgian Bar