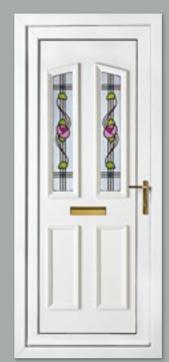

Canterbury One Arched Georgian Bar Colour White

Sandringham One Georgian Bar Colour White Frame White

Canterbury One Arched Georgian Bar Colour White Frame White

**Kensington Two Inverted** Patterned

Colour Chartwell Green Frame White

**Kensington Two** Diamond Lead

Colour White Frame White

Rockingham One Patterned

Colour White Frame White

**Madrid Two** Patterned Colour White Frame White

**Balmoral One** Patterned Colour Red

Frame White