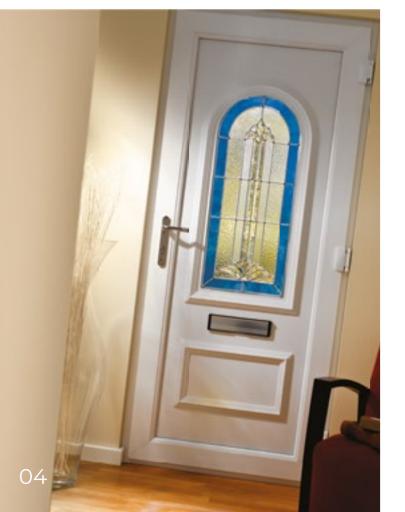

# Classic Collection

The Classic Collection features timeless styles available in Clear, Diamond Lead and Georgian Bar glass designs, all enhanced with decorative patterned or clear backing glass options.

Canterbury One Arched Georgian Bar Colour White

Sandringham One Georgian Bar Colour White Frame White

Canterbury One Arched Georgian Bar Colour White Frame White

**Kensington Two Inverted** Patterned

Colour Chartwell Green Frame White