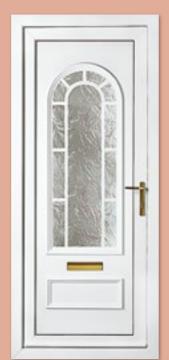

Canterbury One Arched Georgian Bar Colour White

Sandringham One Georgian Bar Colour White Frame White

Canterbury One Arched Georgian Bar Colour White Frame White

**Kensington Two Inverted** Patterned

Colour Chartwell Green Frame White