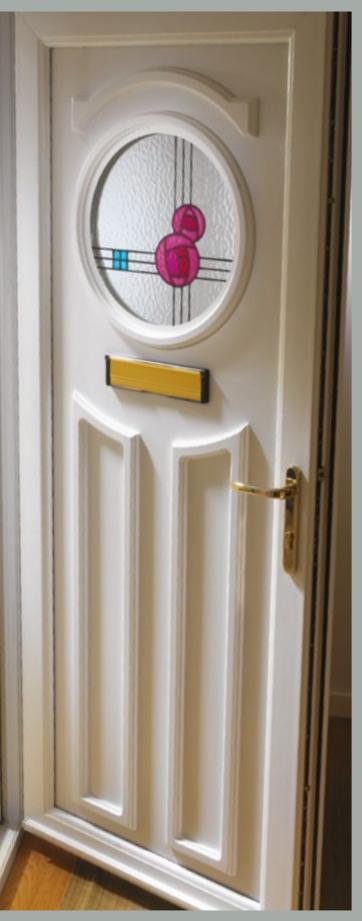

Cambridge One Bow Fronted

Seville One Patterned Colour White Frame White

Richmond One Patterned Colour White Frame White

Althorpe One Inverted Patterned
Colour White

Frame White

Cambridge One Georgian Bow Fronted Colour White Frame White