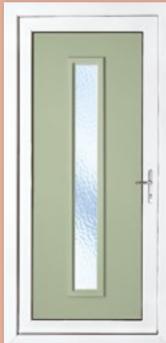

# Classic Collection

The Classic Collection features timeless styles available in Clear, Diamond Lead and Georgian Bar glass designs, all enhanced with decorative patterned or clear backing glass options.