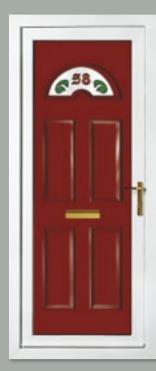

Sandringham One House Number Colour Red

Frame White

Seville One Corner Blue Stars Colour White Frame White

Kensington Two Sandblasted Edwardian Border Colour White

Frame White

Rome One Sandblasted Diamond Colour Anthracite Grey Frame Anthracite Grey