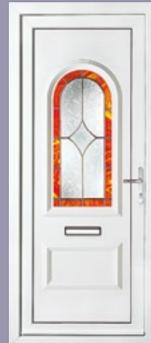

# Classic Collection

The Classic Collection features timeless styles available in Clear, Diamond Lead and Georgian Bar glass designs, all enhanced with decorative patterned or clear backing glass options.