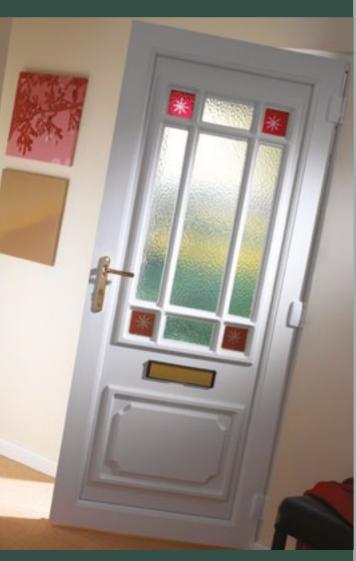

# Classic Collection

The Classic Collection features timeless styles available in Clear, Diamond Lead and Georgian Bar glass designs, all enhanced with decorative patterned or clear backing glass options.

Canterbury One Arched Georgian Bar Colour White

Sandringham One Georgian Bar Colour White Frame White

Canterbury One Arched Georgian Bar Colour White Frame White

**Kensington Two Inverted** Patterned

Colour Chartwell Green Frame White