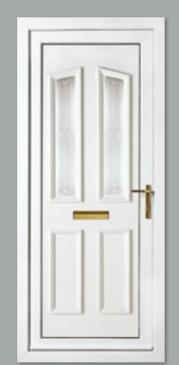

# Classic Collection

The Classic Collection features timeless styles available in Clear, Diamond Lead and Georgian Bar glass designs, all enhanced with decorative patterned or clear backing glass options.

Canterbury One Arched Georgian Bar Colour White

Sandringham One Georgian Bar Colour White Frame White

Canterbury One Arched Georgian Bar Colour White Frame White

**Kensington Two Inverted** Patterned

Colour Chartwell Green Frame White