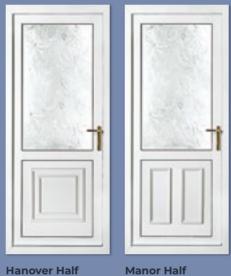

### **Half Panels**

**Hanover Half** 

Westminster Half Buckingham Half Abbey Half

Shiplap

Please Note: Woodgrain and colourgrain options have a grain that, in this orientation, runs horizontally not vertically.

**Manor Half Inverted** 