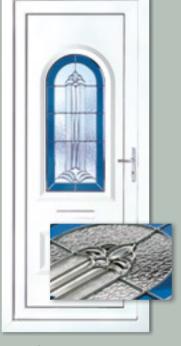

Balmoral One Classic Climbing Rose Colour White

Frame White

Richmond One Climbing Rose Colour White Frame White

Kensington Two Climbing Rose Colour White Frame White

Sandringham One Climbing Rose Colour White Frame White