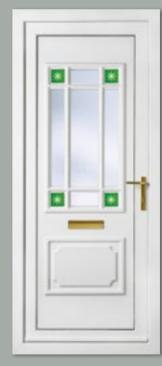

Seville One Corner Blue Stars

Colour White Frame White

Seville One **Corner Green Stars** 

Colour White Frame White