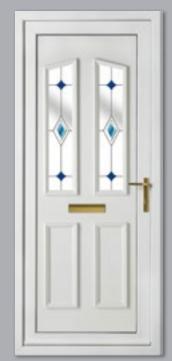

**Kensington Two** Diamond Lead

Colour White Frame White

Rockingham One Patterned

Colour White Frame White

**Madrid Two** Patterned Colour White Frame White

**Balmoral One** Patterned Colour Red

Frame White