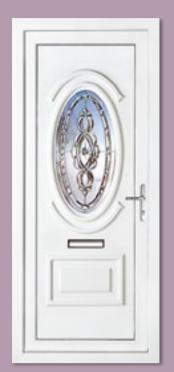

Kensington Two Astral Diamonds

Colour White Frame White

Chatsworth One Bullion

Colour Chartwell Green Frame Chartwell Green

Balmoral One Astral Diamond Bevel

Colour White Frame White

Rockingham One Ceramic Diamond Star

Colour White Frame White

Astral Fleur de Lys Glass Detail

Balmoral One Ceramic Diamond Trio

Colour White Frame White

Balmoral One Classic Astral Fleur de Lys

Colour White Frame White

Madrid Two Astral Pisces

Colour White Frame White

Rockingham One Astral Virgo

Colour White Frame White

Balmoral One Classic Astral Opal

Colour Blue Frame White

Reims One Diamond Cluster

Colour White Frame White

Diamond Cluster Glass Detail PVC-U Door Collection