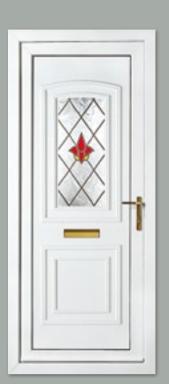

Canterbury One Arched Georgian Bar Colour White

Sandringham One Georgian Bar Colour White Frame White

Canterbury One Arched Georgian Bar Colour White Frame White

**Kensington Two Inverted** Patterned

Colour Chartwell Green Frame White

**Kensington Two** Diamond Lead

Colour White Frame White

Rockingham One Patterned

Colour White Frame White

**Madrid Two** Patterned Colour White Frame White

**Balmoral One** Patterned Colour Red

Frame White