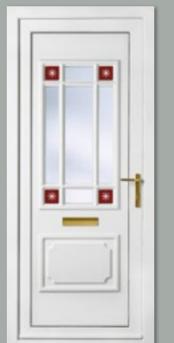

Balmoral One Classic Climbing Rose Colour White

Frame White

Richmond One Climbing Rose Colour White Frame White

Kensington Two Climbing Rose Colour White Frame White

Sandringham One Climbing Rose Colour White Frame White